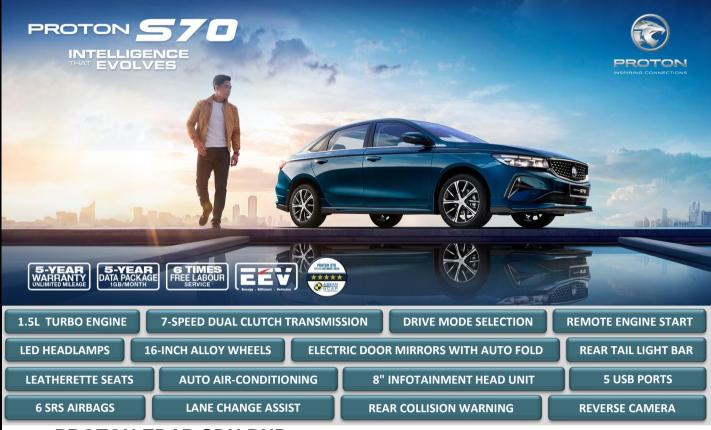

## PROTON EDAR SDN BHD

**COMPANY NO: 133533 - A** 

Effective Date: 28th November 2023

| East Malaysia                         | 1.5T PREMIUM SOLID / METALLIC (RM) |
|---------------------------------------|------------------------------------|
| Nett Selling Price                    | 81,323.00                          |
| Standard Accessories                  | 295.00                             |
| One Year Road Tax                     | 72.00                              |
| Registration Fee                      | 60.00                              |
| Vehicle Registration Number Plate     | 50.00                              |
| H.P. Ownership Claim Fee              | 0.00                               |
| ON THE ROAD PRICE (Without Insurance) | 81,800.00                          |
| Sum Insured                           | 82,000.00                          |

## **Standard Accessories:**

| Vehicle Registration Number Holders | Inclusive |
|-------------------------------------|-----------|
| 2. Carpet Mats                      | Inclusive |
| 3. Safety Triangle                  | Inclusive |

## Notes:

- A. Prices and specifications are subject to change without prior notice.
- B. Nett Selling Price inclusive of Excise Duty, Sales Tax and Government Approved Standard Accessories.
- C. Insurance Premium is subject to premium rates offered by insurance companies.
- D. For Sarawak, Sales Tax RM50.00 on imported tyres for all models.
- E. Terms and conditions apply.