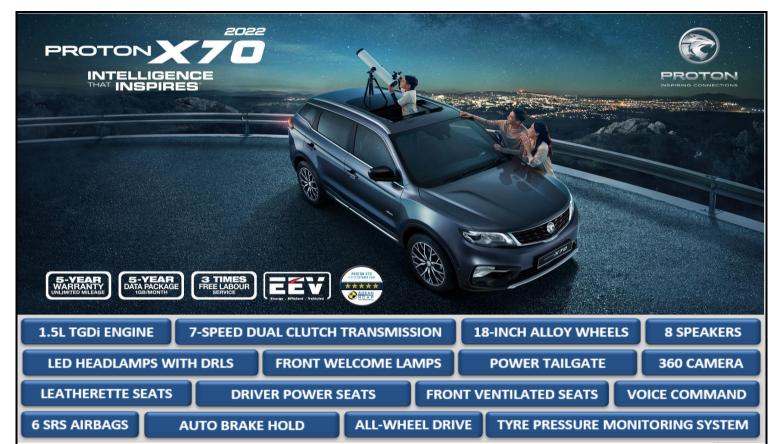

## PROTON EDAR SDN BHD

**COMPANY NO: 133533 - A**Effective Date : 1<sup>st</sup> July 2022

| Peninsular Malaysia                   | 1.5 TGDi EXECUTIVE AWD SOLID / METALLIC |
|---------------------------------------|-----------------------------------------|
|                                       | (RM)                                    |
| Nett Selling Price                    | 116,123.00                              |
| Standard Accessories                  | 307.00                                  |
| One Year Road Tax                     | 120.00                                  |
| Registration Fees                     | 150.00                                  |
| Vehicle Registration Number Plate     | 50.00                                   |
| H.P. Ownership Claim Fee              | 50.00                                   |
| ON THE ROAD PRICE (Without Insurance) | 116,800.00                              |
| Sum Insured                           | 117,000.00                              |

## **Standard Accessories:**

1. Vehicle Registration Number HolderInclusive2. Carpet MatsInclusive3. Safety TriangleInclusive