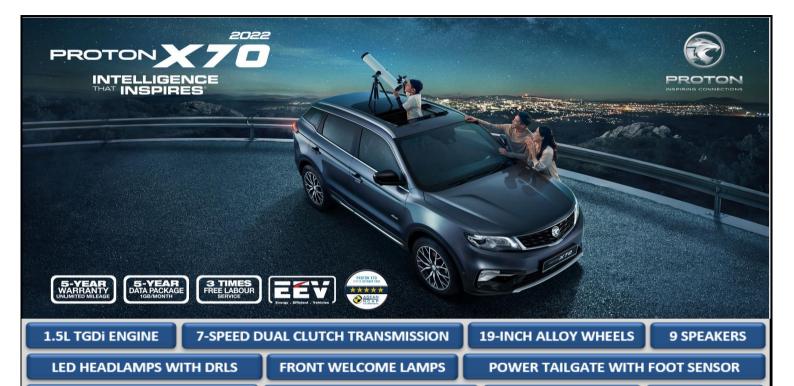

FRONT VENTILATED SEATS

ADVANCED DRIVER ASSISTANCE SYSTEM

VOICE COMMAND

TYRE PRESSURE MONITORING SYSTEM

360 CAMERA